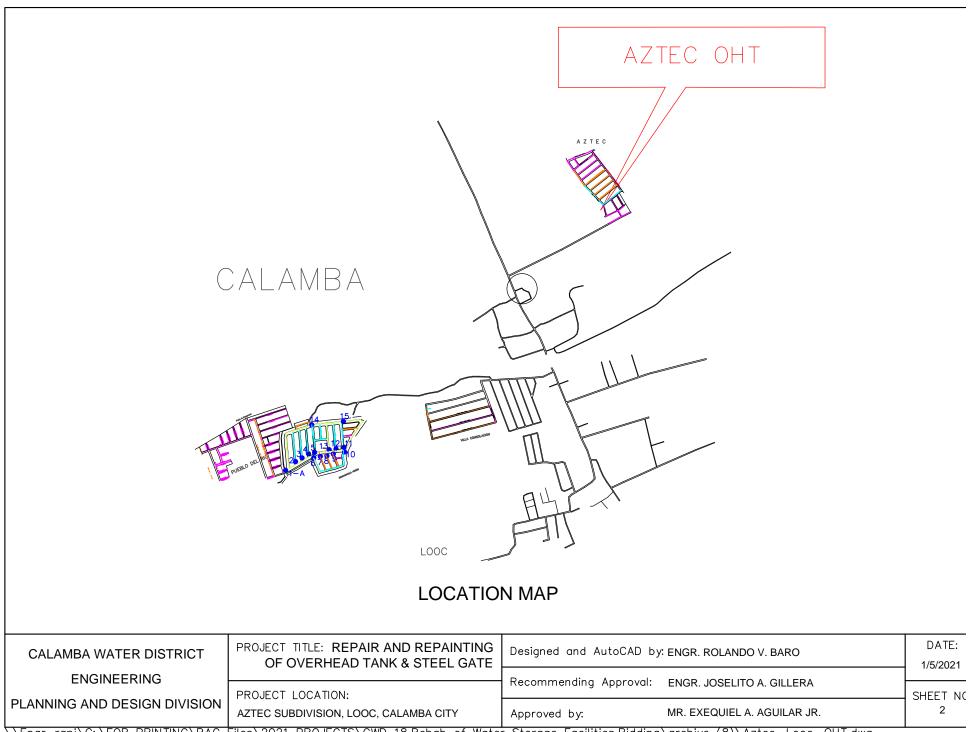

|                                                                       | <image/> <image/>                                                                                                                   | CTIVE                                                                                                                                          |                                    |
|-----------------------------------------------------------------------|-------------------------------------------------------------------------------------------------------------------------------------|------------------------------------------------------------------------------------------------------------------------------------------------|------------------------------------|
| CALAMBA WATER DISTRICT<br>ENGINEERING<br>PLANNING AND DESIGN DIVISION | PROJECT TITLE: REPAIR AND REPAINTING<br>OF OVERHEAD TANK & STEEL GATE<br>PROJECT LOCATION:<br>AZTEC SUBDIVISION, LOOC, CALAMBA CITY | Designed and AutoCAD by: ENGR. ROLANDO V. BARO<br>Recommending Approval: ENGR. JOSELITO A. GILLERA<br>Approved by: MR. EXEQUIEL A. AGUILAR JR. | DATE:<br>1/5/2021<br>SHEET NC<br>1 |