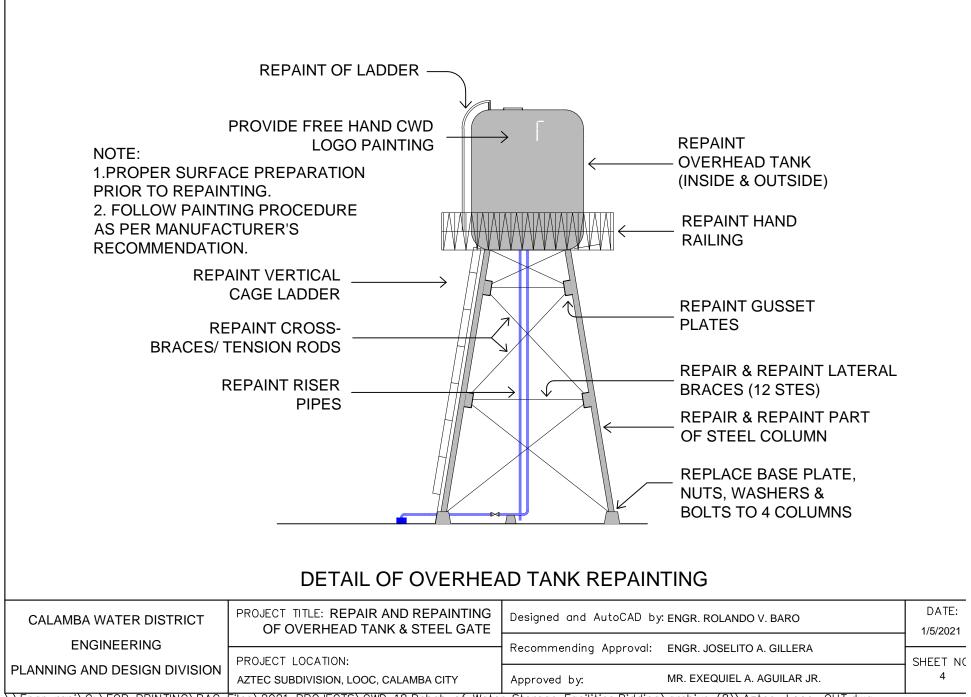

|                                                                       | <image/> <image/>                                                                                                                   | CTIVE                                                                                                                                          |                                    |
|-----------------------------------------------------------------------|-------------------------------------------------------------------------------------------------------------------------------------|------------------------------------------------------------------------------------------------------------------------------------------------|------------------------------------|
| CALAMBA WATER DISTRICT<br>ENGINEERING<br>PLANNING AND DESIGN DIVISION | PROJECT TITLE: REPAIR AND REPAINTING<br>OF OVERHEAD TANK & STEEL GATE<br>PROJECT LOCATION:<br>AZTEC SUBDIVISION, LOOC, CALAMBA CITY | Designed and AutoCAD by: ENGR. ROLANDO V. BARO<br>Recommending Approval: ENGR. JOSELITO A. GILLERA<br>Approved by: MR. EXEQUIEL A. AGUILAR JR. | DATE:<br>1/5/2021<br>SHEET NC<br>1 |