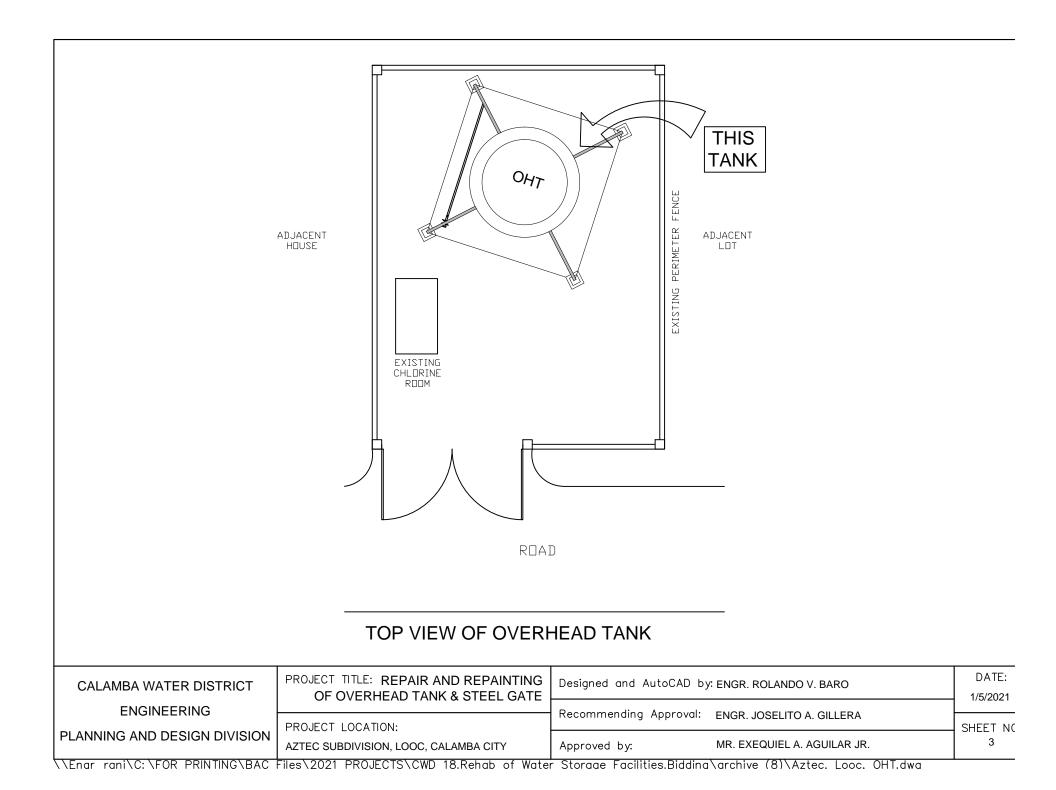

|                                                                       | <image/> <image/>                                                                                                                   | CTIVE                                                                                                                                          |                                    |
|-----------------------------------------------------------------------|-------------------------------------------------------------------------------------------------------------------------------------|------------------------------------------------------------------------------------------------------------------------------------------------|------------------------------------|
| CALAMBA WATER DISTRICT<br>ENGINEERING<br>PLANNING AND DESIGN DIVISION | PROJECT TITLE: REPAIR AND REPAINTING<br>OF OVERHEAD TANK & STEEL GATE<br>PROJECT LOCATION:<br>AZTEC SUBDIVISION, LOOC, CALAMBA CITY | Designed and AutoCAD by: ENGR. ROLANDO V. BARO<br>Recommending Approval: ENGR. JOSELITO A. GILLERA<br>Approved by: MR. EXEQUIEL A. AGUILAR JR. | DATE:<br>1/5/2021<br>SHEET NC<br>1 |